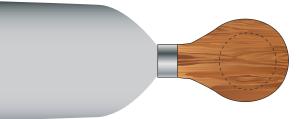

# **JOB NO. XXXXXX** D162 - Lanark Cheese Knife Display Set

# Product Colour/s<br/>(Please specify<br/>product colour/s here)Product Size<br/>Acrylic Stand: 175mm W x 95mm H<br/>Box: 220mm W x 275mm HActual Print Size<br/>(Please specify<br/>actual print size here)Print colour/s<br/>(Please specify)Print Method<br/>□ Laser Engrave Knife Handles (Set of 4): 20mm diameter

(Please specify print colour/s here)

QTY

## ARTWORK (75% approx.) NEW/REPEAT ORDER/REDO/BACK ORDER