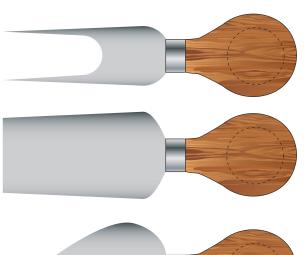

# **JOB NO. XXXXXX** D162 - Lanark Cheese Knife Display Set

# Product Colour/s<br/>(Please specify<br/>product colour/s here)Product Size<br/>Acrylic Stand: 175mm W x 95mm H<br/>Box: 220mm W x 275mm HActual Print Size<br/>(Please specify<br/>actual print size here)Print colour/s<br/>(Please specify)Print Method<br/>□ Laser Engrave Knife Handles (Set of 4): 20mm diameter

## ARTWORK (75% approx.) NEW/REPEAT ORDER/REDO/BACK ORDER