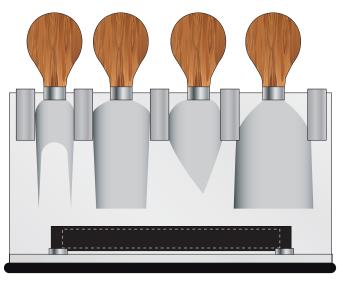

# **JOB NO. XXXXXX** D162 - Lanark Cheese Knife Display Set

| <b>Product Colour/s</b><br>(Please specify<br>product colour/s here) | <b>Product Size</b><br>Acrylic Stand: 175mm W x 95mm H<br>Box: 220mm W x 275mm H | Actual Print Size<br>(Please specify<br>actual print size here) |
|----------------------------------------------------------------------|----------------------------------------------------------------------------------|-----------------------------------------------------------------|
| <b>Print colour/s</b><br>(Please specify<br>print colour/s here)     | <b>Print Method</b><br>Mirror Finish Plate Front: 115mm W x 10mm H               |                                                                 |
| QTY                                                                  |                                                                                  | Page 1 of 3                                                     |

## Artwork (100% approx)