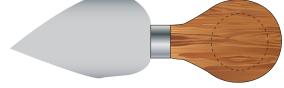

# **JOB NO. XXXXXX** D162 - Lanark Cheese Knife Display Set

# Product Colour/s<br/>(Please specify<br/>product colour/s here)Product Size<br/>Acrylic Stand: 175mm W x 95mm H<br/>Box: 220mm W x 275mm HActual Print Size<br/>(Please specify<br/>actual print size here)Print colour/s<br/>(Please specify)Print Method<br/>□ Laser Engrave Knife Handles (Set of 4): 20mm diameter

(Please specify print colour/s here)

QTY

## ARTWORK (75% approx.) NEW/REPEAT ORDER/REDO/BACK ORDER